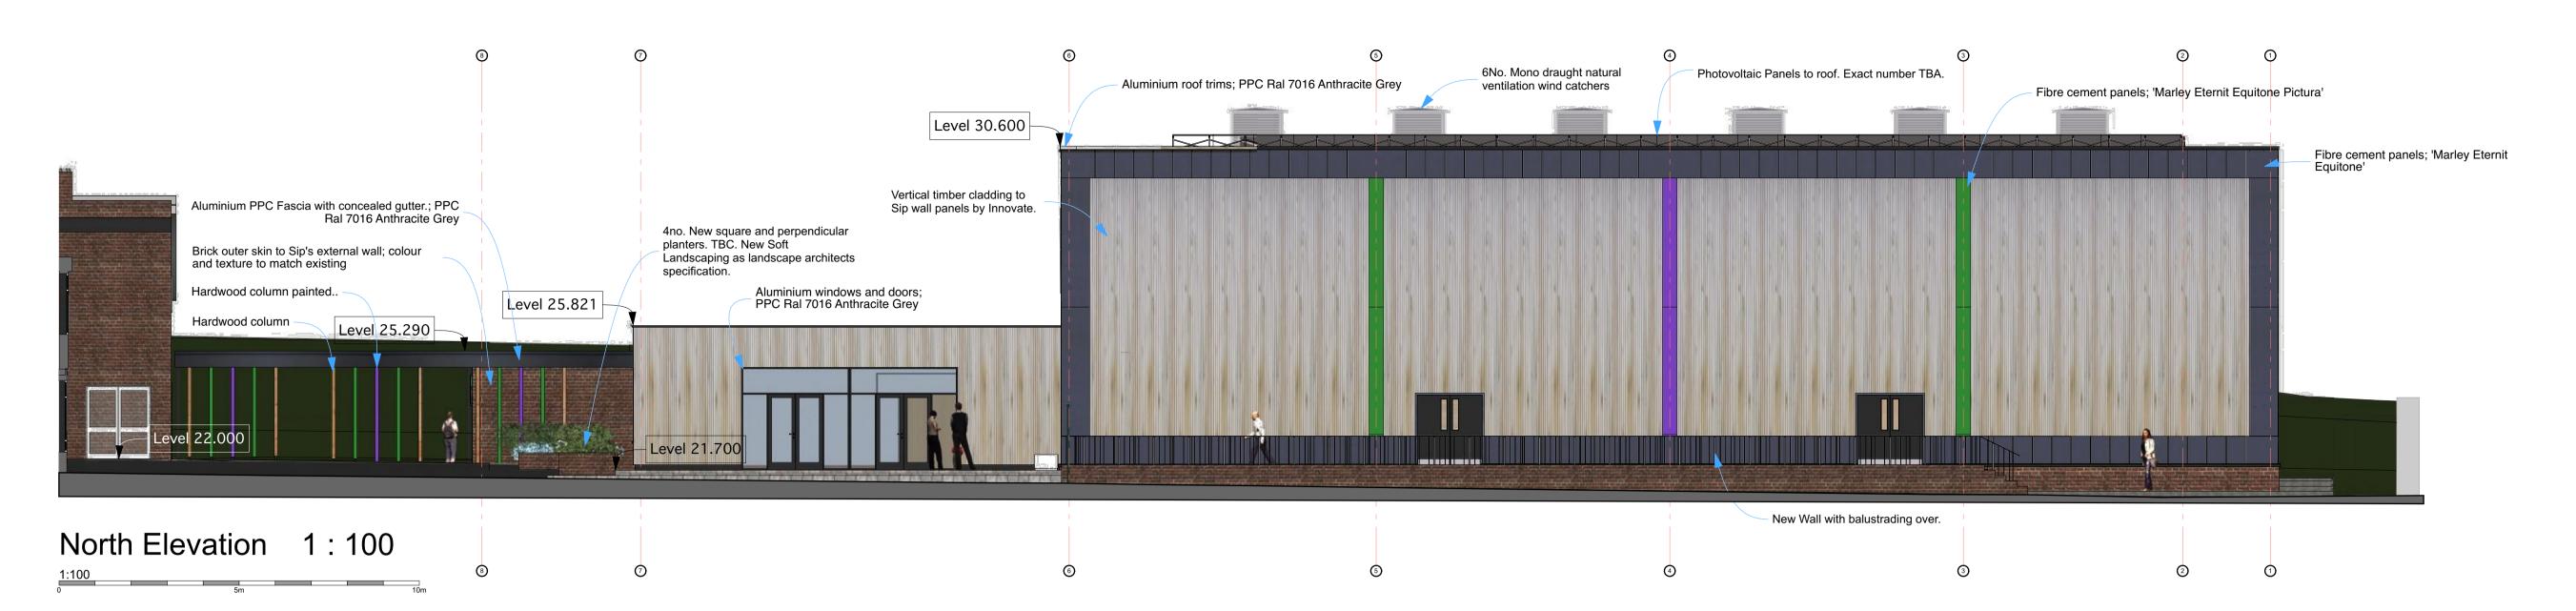

North-East View

South-West View

This office is licensed to reproduce Ordnance Survey maps onto drawings but anyone doing so must ensure that this use is acknowledged by displaying the following on all copies of all paper maps: